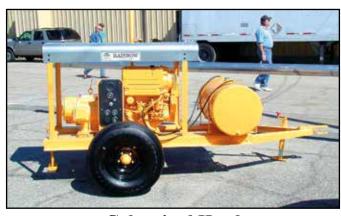

### TRAILER AND FUEL TANK OPTIONS

**Off Highway/Front Tank** 

**DOT Trailer/Bottom Tank** 

**DOT Trailer/Bottom Tank** 

Rainbow offers a variety of trailer and fuel tank options. From agricultural off-highway to highway DOT compliant. We also offer both front mount and stand alone tanks to skid base tanks built into the trailer. Every trailer and tank option is built with durability and efficiency in mind.

**Open Unit** 

**Galvanized Hood** 

**Aluminum Sound Enclosure** 

**Double Door Weather Enclosure** 

**Double Door Sound Enclosure** 

**Standard Cabinet Enclosure** 

Cabinet Enclosures are designed to protect your investment from the elements. Rainbow offers either open units to go inside a building or under a shed, or engine hoods and front radiator grill guards, or weatherproof and sound attenuated units to reduce decibel levels and offer the most protection.