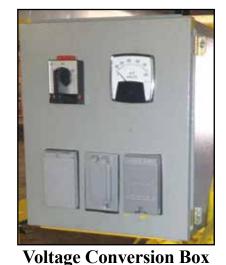

### **ACCESSORIES**

Rainbow offers a number of accessories and options to complete your power system needs. Accessories include voltage conversion boxes, phase selector switches, fusable disconnects, circuit breakers, and auto transfer switches. Ask your Rainbow dealer which option you need to compliment your purchase.