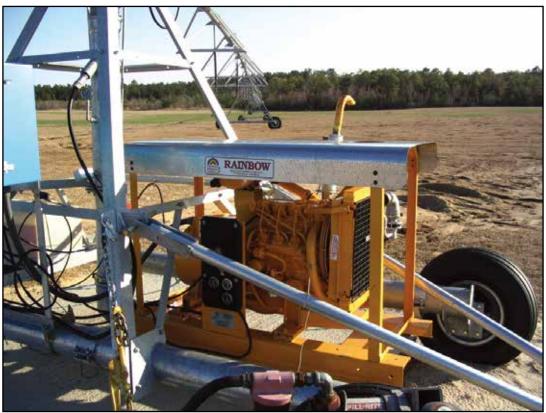

### **FEATURES:**

1 PHASE AND 3 PHASE (PRIME POWER & STANDBY POWER) AVAILABLE 50 OR 60 HZ 1500 OR 1800 RPM OPERATION

Base Options Include: Engine Complete w/Cooling System, Heavy Duty Air Cleaner, Shock Mounted Instrument Panel w/Safety Shutdowns for Low Oil Pressure, High Temperature and Hourmeter. Alternators include Marathon or Stamford Newage on a Structural Steel Frame with Vibration Isolators.