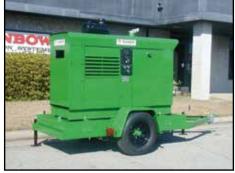

**Open Unit** 

**Galvanized Hood** 

**Aluminum Sound Enclosure** 

**Double Door Weather Enclosure** 

**Double Door Sound Enclosure** 

**Standard Cabinet Enclosure** 

Cabinet Enclosures are designed to protect your investment from the elements. Rainbow offers either open units to go inside a building or under a shed, or engine hoods and front radiator grill guards, or weatherproof and sound attenuated units to reduce decibel levels and offer the most protection.