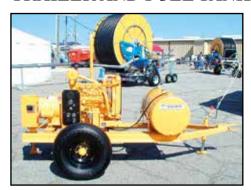

### TRAILER AND FUEL TANK OPTIONS

**Off Highway/Front Tank** 

**DOT Trailer/Bottom Tank** 

**DOT Trailer/Bottom Tank** 

Rainbow offers a variety of trailer and fuel tank options. From agricultural off-highway to highway DOT compliant. We also offer both front mount and stand alone tanks to skid base tanks built into the trailer. Every trailer and tank option is built with durability and efficiency in mind.