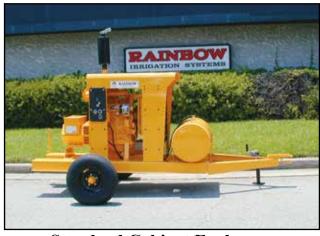

### TRAILER AND FUEL TANK OPTIONS

**Off Highway/Front Tank** 

**DOT Trailer/Bottom Tank** 

**DOT Trailer/Bottom Tank** 

Rainbow offers a variety of trailer and fuel tank options. From agricultural off-highway to highway DOT compliant. We also offer both front mount and stand alone tanks to skid base tanks built into the trailer. Every trailer and tank option is built with durability and efficiency in mind.