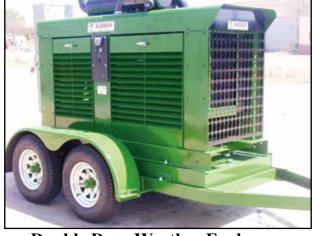

**Open Unit** 

**Galvanized Hood** 

**Aluminum Sound Enclosure** 

**Double Door Weather Enclosure** 

**Double Door Sound Enclosure** 

**Standard Cabinet Enclosure** 

Cabinet Enclosures are designed to protect your investment from the elements. Rainbow offers either open units to go inside a building or under a shed, or engine hoods and front radiator grill guards, or weatherproof and sound attenuated units to reduce decibel levels and offer the most protection.