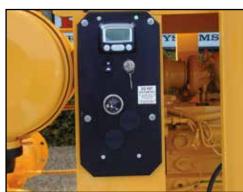

## **CONTROL PANELS**

Rainbow offers various generator set control panels to monitor the engine and generator performance. All control panels, whether digital or analog, are equipped with safety shutdowns for engine monitoring. Control panels options include Frequency Meter, Ammeter, Voltmeter, Alarms and Faults for Oil Pressure, Water Temperature, Overcrank, Overspeed, Hourmeter, Tachometer, and Water and Oil Level Sight Gauges.