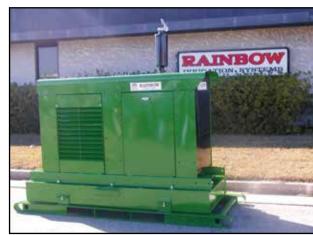

**Open Unit** 

**Galvanized Hood** 

**Aluminum Sound Enclosure** 

**Double Door Weather Enclosure** 

**Double Door Sound Enclosure** 

**Standard Cabinet Enclosure** 

Cabinet Enclosures are designed to protect your investment from the elements. Rainbow offers either open units to go inside a building or under a shed, or engine hoods and front radiator grill guards, or weatherproof and sound attenuated units to reduce decibel levels and offer the most protection.