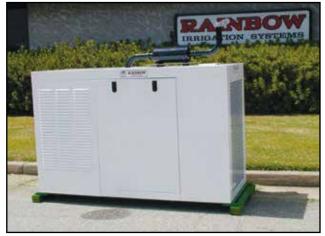

**Open Unit** 

**Galvanized Hood** 

**Aluminum Sound Enclosure** 

**Double Door Weather Enclosure** 

**Double Door Sound Enclosure** 

**Standard Cabinet Enclosure** 

Cabinet Enclosures are designed to protect your investment from the elements. Rainbow offers either open units to go inside a building or under a shed, or engine hoods and front radiator grill guards, or weatherproof and sound attenuated units to reduce decibel levels and offer the most protection.