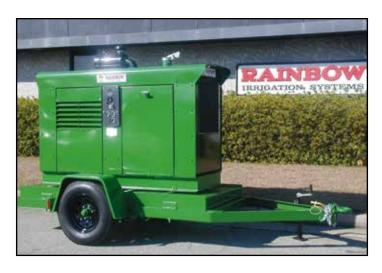

**Open Unit** 

**Galvanized Hood** 

**Aluminum Sound Enclosure** 

**Double Door Weather Enclosure** 

**Double Door Sound Enclosure** 

**Standard Cabinet Enclosure** 

Cabinet Enclosures are designed to protect your investment from the elements. Rainbow offers either open units to go inside a building or under a shed, or engine hoods and front radiator grill guards, or weatherproof and sound attenuated units to reduce decibel levels and offer the most protection.