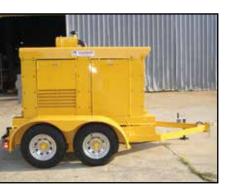

### TRAILER AND FUEL TANK OPTIONS

**Off Highway/Front Tank** 

**DOT Trailer/Bottom Tank** 

**DOT Trailer/Bottom Tank** 

Rainbow offers a variety of trailer and fuel tank options. From agricultural off-highway to highway DOT compliant. We also offer both front mount and stand alone tanks to skid base tanks built into the trailer. Every trailer and tank option is built with durability and efficiency in mind.