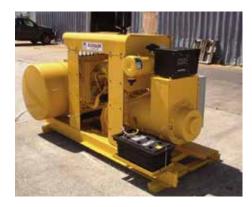

### **FEATURES:**

1 PHASE AND 3 PHASE (PRIME POWER & STANDBY POWER) AVAILABLE 50 OR 60 HZ 1500 OR 1800 RPM OPERATION

Base Options Include: Engine Complete w/Cooling System, Heavy Duty Air Cleaner, Shock Mounted Instrument Panel w/Safety Shutdowns for Low Oil Pressure, High Temperature and Hourmeter. Alternators include Marathon or Stamford Newage on a Structural Steel Frame with Vibration Isolators.