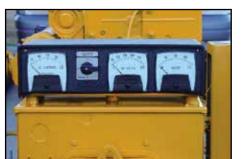

## **CONTROL PANELS**

Rainbow offers various generator set control panels to monitor the engine and generator performance. All control panels, whether digital or analog, are equipped with safety shutdowns for engine monitoring. Control panels options include Frequency Meter, Ammeter, Voltmeter, Alarms and Faults for Oil Pressure, Water Temperature, Overcrank, Overspeed, Hourmeter, Tachometer, and Water and Oil Level Sight Gauges.