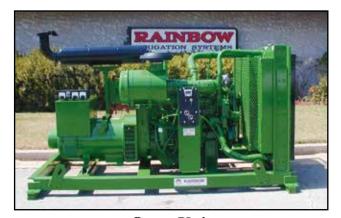

**Open Unit** 

**Galvanized Hood** 

**Aluminum Sound Enclosure** 

**Double Door Weather Enclosure** 

**Double Door Sound Enclosure** 

**Standard Cabinet Enclosure** 

Cabinet Enclosures are designed to protect your investment from the elements. Rainbow offers either open units to go inside a building or under a shed, or engine hoods and front radiator grill guards, or weatherproof and sound attenuated units to reduce decibel levels and offer the most protection.