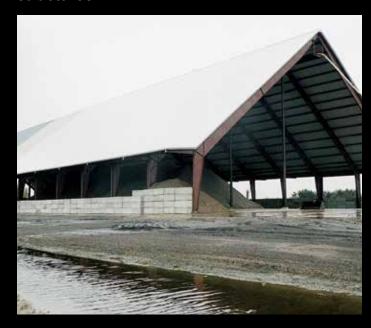

## Agricultural Facilities

For most agricultural bulk storage needs, such as storing grain, soybeans, peanuts, cottonseed, or corn, ABC can provide lighter loadbearing structures, as well as a variety of storage shed options.