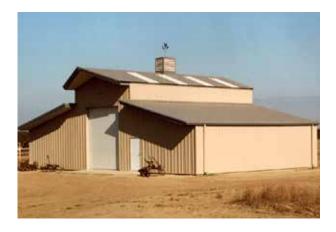

## Agricultural Facilities

For most agricultural bulk storage needs, such as storing grain, soybeans, peanuts, cottonseed, or corn, ABC can provide lighter loadbearing structures, as well as a variety of storage shed options.