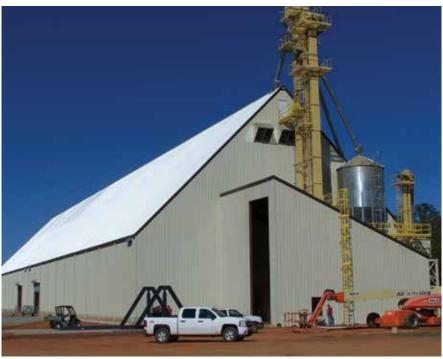

## Agricultural Facilities

For most agricultural bulk storage needs, such as storing grain, soybeans, peanuts, cottonseed, or corn, ABC can provide lighter loadbearing structures, as well as a variety of storage shed options.