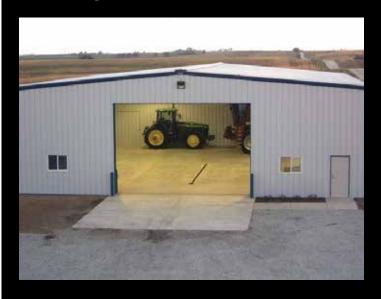

## Agricultural Facilities

For most agricultural bulk storage needs, such as storing grain, soybeans, peanuts, cottonseed, or corn, ABC can provide lighter loadbearing structures, as well as a variety of storage shed options.